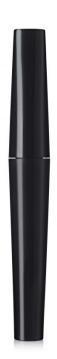

## 14mm Delta Mascara (Ellipse cap)

The big and bold Delta bottle is available with a choice of cap profiles, to customise the look to best suit the brand. The dramatically tapered bottle has an OFC of 14ml.

HCP Ref: VK178/FL200

https://www.hcpackaging.com/product/14mm-delta-mascara-with-ellipsecap/

| Profile                         | Dimensions                                         | OFC                    | Materials                                        |
|---------------------------------|----------------------------------------------------|------------------------|--------------------------------------------------|
| Flared/Tapered                  | Height: 145mm<br>Diameter: 20mm<br>Neck Size: 14mm | 14ml                   | Wiper: LDPE<br>Rod: PP<br>Cap: SAN<br>Bottle: PP |
| <b>Bottle Injection Process</b> | Applicator Brush Options                           | Manufacturing Location |                                                  |
| ЕВМ                             | Fibre Brushes Plastic Brushes                      | Europe                 |                                                  |