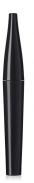

## 14mm Delta Mascara (Ellipse cap)

The big and bold Delta bottle is available with a choice of cap profiles, to customise the look to best suit the brand. The dramatically tapered bottle has an OFC of 14ml.

HCP Ref: VK178/FL200

https://www.hcpackaging.com/product/14mm-delta-mascara-with-ellipsecap/

| Profile                         | Dimensions                                         | OFC                    | Materials                                        |
|---------------------------------|----------------------------------------------------|------------------------|--------------------------------------------------|
| Flared/Tapered                  | Height: 145mm<br>Diameter: 20mm<br>Neck Size: 14mm | 14ml                   | Wiper: LDPE<br>Rod: PP<br>Cap: SAN<br>Bottle: PP |
| <b>Bottle Injection Process</b> | Applicator Brush Options                           | Manufacturing Location |                                                  |
| ЕВМ                             | Fibre Brushes Plastic Brushes                      | Europe                 |                                                  |