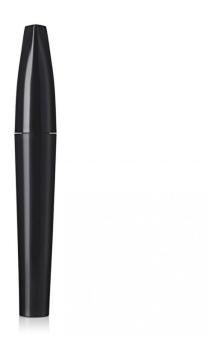

## 14mm Delta Mascara (Treble cap)

The big and bold Delta bottle is available with a choice of cap profiles, to customise the look to best suit the brand. The dramatically tapered bottle has an OFC of 14ml.

HCP Ref: VK199/FL200

https://www.hcpackaging.com/product/14mm-delta-mascara-with-treble-cap/

| Profile                         | Dimensions                                         | OFC                    | Materials                                        |
|---------------------------------|----------------------------------------------------|------------------------|--------------------------------------------------|
| Flared/Tapered                  | Height: 135mm<br>Diameter: 20mm<br>Neck Size: 14mm | 14ml                   | Wiper: LDPE<br>Rod: PP<br>Cap: SAN<br>Bottle: PP |
| <b>Bottle Injection Process</b> | <b>Applicator Brush Options</b>                    | Manufacturing Location |                                                  |
| EBM                             | Fibre Brushes<br>Plastic Brushes                   | Europe                 |                                                  |