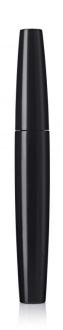

## 12mm Slim Tapered Mascara

The Slim Tapered mascara has a beautifully slender profile with a softly tapered cap and bottle for ergonomic handling and a highly contemporary aesthetic. Ideally paired with HCP's twisted-wire mascara brushes to achieve various lash looks.

HCP Ref: VK110/FL204

https://www.hcpackaging.com/product/12mm-slim-tapered-mascara/

**Bottle Injection Process** 

IBM

**Manufacturing Location** 

Europe

| Profile        | Dimensions      | OFC  | Materials   |
|----------------|-----------------|------|-------------|
| Flared/Tapered | Height: 136mm   | 14ml | Wiper: LDPE |
|                | Diameter: 18mm  |      | Rod: PP     |
|                | Neck Size: 12mm |      | Cap: SAN    |
|                |                 |      | Bottle: PP  |