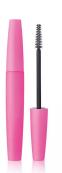

## 12mm Slim Tapered Mascara

The Slim Tapered mascara has a beautifully slender profile with a softly tapered cap and bottle for ergonomic handling and a highly contemporary aesthetic. Ideally paired with HCP's twisted-wire mascara brushes to achieve various lash looks.

HCP Ref: VK110/FL204

https://www.hcpackaging.com/product/12mm-slim-tapered-mascara/



**Bottle Injection Process** 

IBM





**Manufacturing Location** 

Europe

| Profile        | Dimensions      | OFC  | Materials   |
|----------------|-----------------|------|-------------|
| Flared/Tapered | Height: 136mm   | 14ml | Wiper: LDPE |
|                | Diameter: 18mm  |      | Rod: PP     |
|                | Neck Size: 12mm |      | Cap: SAN    |
|                |                 |      | Bottle: PP  |

**Applicator Brush Options** 

Fibre Brushes