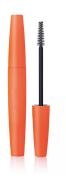

## 12mm Slim Tapered Mascara

The Slim Tapered mascara has a beautifully slender profile with a softly tapered cap and bottle for ergonomic handling and a highly contemporary aesthetic. Ideally paired with HCP's twisted-wire mascara brushes to achieve various lash looks.

HCP Ref: VK110/FL204

https://www.hcpackaging.com/product/12mm-slim-tapered-mascara/



**Bottle Injection Process** 

IBM





**Manufacturing Location** 

Europe

| Profile        | Dimensions      | OFC  | Materials   |
|----------------|-----------------|------|-------------|
| Flared/Tapered | Height: 136mm   | 14ml | Wiper: LDPE |
|                | Diameter: 18mm  |      | Rod: PP     |
|                | Neck Size: 12mm |      | Cap: SAN    |
|                |                 |      | Bottle: PP  |

**Applicator Brush Options** 

Fibre Brushes