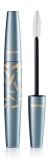

## 12mm Slim Tapered Waterproof Mascara

The Slim Tapered mascara has a beautifully slender profile with a softly tapered cap and bottle for ergonomic handling and a highly contemporary aesthetic. Ideally paired with HCP's twisted-wire mascara brushes to achieve various lash looks.

HCP Ref: VK110/FL230 https://www.hcpackaging.com/product/12mm-slim-tapered-waterproofmascara/

| Profile                         | Dimensions                                         | OFC                    | Materials                                          |
|---------------------------------|----------------------------------------------------|------------------------|----------------------------------------------------|
| Flared/Tapered                  | Height: 136mm<br>Diameter: 18mm<br>Neck Size: 12mm | 13.5ml                 | Wiper: LDPE<br>Rod: PP<br>Cap: SAN<br>Bottle: PETP |
| <b>Bottle Injection Process</b> | Applicator Brush Options                           | Manufacturing Location |                                                    |
| EBM                             | Fibre Brushes                                      | Europe                 |                                                    |