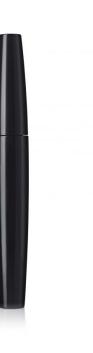

## 12mm Slim Tapered Waterproof Mascara

The Slim Tapered mascara has a beautifully slender profile with a softly tapered cap and bottle for ergonomic handling and a highly contemporary aesthetic. Ideally paired with HCP's twisted-wire mascara brushes to achieve various lash looks.

HCP Ref: VK110/FL230 https://www.hcpackaging.com/product/12mm-slim-tapered-waterproofmascara/

| Profile                         | Dimensions                                         | OFC                    | Materials                                          |
|---------------------------------|----------------------------------------------------|------------------------|----------------------------------------------------|
| Flared/Tapered                  | Height: 136mm<br>Diameter: 18mm<br>Neck Size: 12mm | 13.5ml                 | Wiper: LDPE<br>Rod: PP<br>Cap: SAN<br>Bottle: PETP |
| <b>Bottle Injection Process</b> | Applicator Brush Options                           | Manufacturing Location |                                                    |
| EBM                             | Fibre Brushes                                      | Europe                 |                                                    |