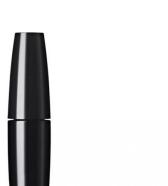

## 14mm Tapered Mid Mascara

The tapered mascara has an elegant silhouette and is available with a mid or tall bottle. This pack is suitable for use with either a twisted-wire or microprecision moulded plastic brush and is offered with a variety of cap options.

HCP Ref: VK157/FL206

https://www.hcpackaging.com/?post\_type=hcp\_product&p=774

| Profile                         | Dimensions                                        | OFC                    | Materials                                          |
|---------------------------------|---------------------------------------------------|------------------------|----------------------------------------------------|
| Flared/Tapered                  | Height: 98mm<br>Diameter: 20mm<br>Neck Size: 14mm | 12.2ml                 | Wiper: LDPE<br>Rod: PP<br>Cap: SAN<br>Bottle: PETG |
| <b>Bottle Injection Process</b> | <b>Applicator Brush Options</b>                   | Manufacturing Location |                                                    |
| IBM                             | Fibre Brushes<br>Plastic Brushes                  | Europe                 |                                                    |