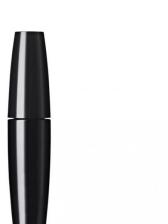

## 14mm Tapered Mid Mascara

The tapered mascara has an elegant silhouette and is available with a mid or tall bottle. This pack is suitable for use with either a twisted-wire or microprecision moulded plastic brush and is offered with a variety of cap options.

HCP Ref: VK157/FL206

https://www.hcpackaging.com/product/14mm-tapered-mid-mascara/

| Profile                         | Dimensions                                        | OFC                    | Materials                                          |
|---------------------------------|---------------------------------------------------|------------------------|----------------------------------------------------|
| Flared/Tapered                  | Height: 98mm<br>Diameter: 20mm<br>Neck Size: 14mm | 12.2ml                 | Wiper: LDPE<br>Rod: PP<br>Cap: SAN<br>Bottle: PETG |
| <b>Bottle Injection Process</b> | <b>Applicator Brush Options</b>                   | Manufacturing Location |                                                    |
| IBM                             | Fibre Brushes<br>Plastic Brushes                  | Europe                 |                                                    |