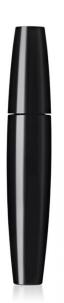

## 14mm Tapered Tall Mascara (Tapered cap)

The tapered mascara has an elegant silhouette and is available with a mid or tall bottle. This pack is suitable for use with either a twisted-wire or microprecision moulded plastic brush and is offered with a variety of cap options.

HCP Ref: VK157/FL199

https://www.hcpackaging.com/product/14mm-tapered-tall-mascara-tapered-cap/

IBM

| Profile                         | Dimensions                                         | OFC                    | Materials                                        |
|---------------------------------|----------------------------------------------------|------------------------|--------------------------------------------------|
| Flared/Tapered                  | Height: 118mm<br>Diameter: 20mm<br>Neck Size: 14mm | 16.9ml                 | Wiper: LDPE<br>Rod: PP<br>Cap: SAN<br>Bottle: PP |
| <b>Bottle Injection Process</b> | <b>Applicator Brush Options</b>                    | Manufacturing Location |                                                  |