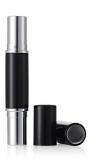

# **Double Ended Lipstick**

This full sized 12.7mm cup double-ended twist-up stick can be adapted for use within a variety of product categories including lips and face. For the face, it would be an ideal choice as a concealer, contouring product; or twist-up highlighter and blush combination.

#### **Profile**

Round/Cylindrical

## **Special Features**

Exposed Ring Fit Shade ID

#### **Dimensions**

Height: 120mm Diameter: 20mm

## **Godet/Cup Size**

Full Size: 12.7mm

#### Mechanism

Material: Aluminium