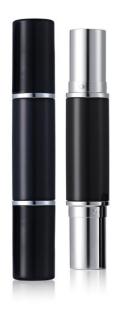

# **Double Ended Lipstick**

This full sized 12.7mm cup double-ended twist-up stick can be adapted for use within a variety of product categories including lips and face. For the face, it would be an ideal choice as a concealer, contouring product; or twist-up highlighter and blush combination.

#### **Profile**

Round/Cylindrical

## **Special Features**

Exposed Ring Fit Shade ID

#### **Dimensions**

Height: 120mm Diameter: 20mm

## **Godet/Cup Size**

Full Size: 12.7mm

#### Mechanism

Material: Aluminium