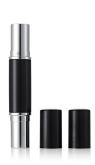

# **Double Ended Lipstick**

This full sized 12.7mm cup double-ended twist-up stick can be adapted for use within a variety of product categories including lips and face. For the face, it would be an ideal choice as a concealer, contouring product; or twist-up highlighter and blush combination.

#### **Profile**

Round/Cylindrical

## **Special Features**

Exposed Ring Fit Shade ID

#### **Dimensions**

Height: 120mm Diameter: 20mm

## **Godet/Cup Size**

Full Size: 12.7mm

#### Mechanism

Material: Aluminium