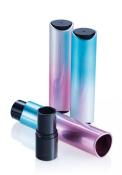

# **Push & Pull Lipstick**

A versatile item that is suitable for lip or face products; with a modular approach with the click-in Porto Lipstick (also available as a stand-alone pack). The container is operated by pushing the lipstick at one end of the pack, which then allows access to the product at the other end. Each individual lipstick base can be colour-matched to the formula to provide excellent shade ID and provide a distinctive selling point. The outer casing can be coloured, sprayed or metallised to achieve a premium customised appearance as well as screen printed to hotfoil stamped to add branding.

HCP Ref:

54V

https://www.hcpackaging.com/product/push-pull-lipstick/

**Profile** 

Round/Cylindrical

#### **Dimensions**

Height: 93mm Diameter: 24mm