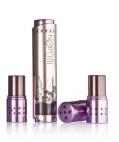

# **Push & Pull Lipstick**

A versatile item that is suitable for lip or face products; with a modular approach with the click-in Porto Lipstick (also available as a stand-alone pack). The container is operated by pushing the lipstick at one end of the pack, which then allows access to the product at the other end. Each individual lipstick base can be colour-matched to the formula to provide excellent shade ID and provide a distinctive selling point. The outer casing can be coloured, sprayed or metallised to achieve a premium customised appearance as well as screen printed to hotfoil stamped to add branding.

#### **Dimensions**

Height: 93mm Diameter: 24mm

## **Godet/Cup Size**

Full Size: 12.7mm