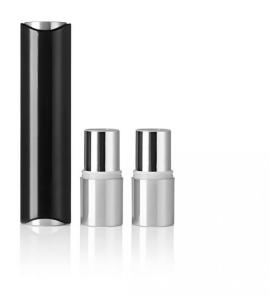

# **Push & Pull Lipstick**

A versatile item that is suitable for lip or face products; with a modular approach with the click-in Porto Lipstick (also available as a stand-alone pack). The container is operated by pushing the lipstick at one end of the pack, which then allows access to the product at the other end. Each individual lipstick base can be colour-matched to the formula to provide excellent shade ID and provide a distinctive selling point. The outer casing can be coloured, sprayed or metallised to achieve a premium customised appearance as well as screen printed to hotfoil stamped to add branding.

#### **Dimensions**

Height: 93mm Diameter: 24mm

## **Godet/Cup Size**

Full Size: 12.7mm