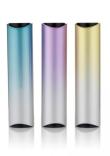

# **Push & Pull Lipstick**

A versatile item that is suitable for lip or face products; with a modular approach with the click-in Porto Lipstick (also available as a stand-alone pack). The container is operated by pushing the lipstick at one end of the pack, which then allows access to the product at the other end. Each individual lipstick base can be colour-matched to the formula to provide excellent shade ID and provide a distinctive selling point. The outer casing can be coloured, sprayed or metallised to achieve a premium customised appearance as well as screen printed to hotfoil stamped to add branding.