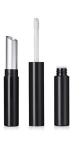

## **Double Ended Lipstick / Lip Gloss**

The Double-ended Lipstick/Lip Gloss is an ideal choice for double-duty or combination products such as lipstick combined with lip-topper to give consumers the option to customise their make-up look. This item would also be a versatile choice for concealer and highlighter products. Slimstick base & middle connector in pilot tool stage.

HCP Ref:

62G

https://www.hcpackaging.com/?post\_type=hcp\_product&p=7775

**Profile** 

Round/Cylindrical

Mechanism

Material: Aluminium

**Dimensions** 

Height: 146mm Diameter: 13mm

**Special Features** 

Flush Fit

**Materials** 

Middle Connector: Plastic

**Manufacturing Location** 

Asia

**Godet/Cup Size** 

Slimstick: 8.6mm (plastic shell)