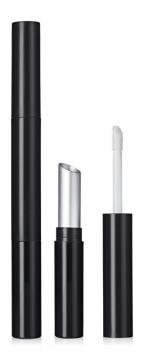

## **Double Ended Lipstick / Lip Gloss**

The Double-ended Lipstick/Lip Gloss is an ideal choice for double-duty or combination products such as lipstick combined with lip-topper to give consumers the option to customise their make-up look. This item would also be a versatile choice for concealer and highlighter products. Slimstick base & middle connector in pilot tool stage.

HCP Ref:

62G

https://www.hcpackaging.com/?post\_type=hcp\_product&p=7775

**Profile** 

Round/Cylindrical

Mechanism

Material: Aluminium

**Dimensions** 

Height: 146mm Diameter: 13mm

**Special Features** 

Flush Fit

**Materials** 

Middle Connector: Plastic

**Manufacturing Location** 

Asia

**Godet/Cup Size** 

Slimstick: 8.6mm (plastic shell)