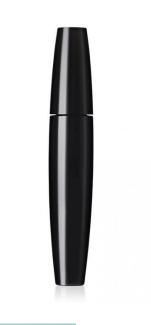

## 14mm Tapered Tall Waterproof Mascara (Tapered cap)

The tapered mascara has an elegant silhouette and is available with a mid or tall bottle. This pack is suitable for use with either a twisted-wire or microprecision moulded plastic brush and is offered with a variety of cap options.

HCP Ref: VK157/FL166 https://www.hcpackaging.com/product/14mm-tapered-tall-waterproofmascara-tapered-cap/

| Profile                         | Dimensions                                         | OFC                    | Materials                                          |
|---------------------------------|----------------------------------------------------|------------------------|----------------------------------------------------|
| Flared/Tapered                  | Height: 118mm<br>Diameter: 20mm<br>Neck Size: 14mm | 16.9ml                 | Wiper: LDPE<br>Rod: PP<br>Cap: SAN<br>Bottle: PETP |
| <b>Bottle Injection Process</b> | Applicator Brush Options                           | Manufacturing Location |                                                    |
| IBM                             | Fibre Brushes<br>Plastic Brushes                   | Europe                 |                                                    |