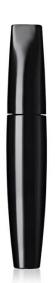

# 14mm Tapered Tall Mascara (Athena cap)

For brands looking to customise their choice of stock pack, this softly tapered bottle is available with many different caps. From simple and classic profiles to more directional and unusual cap shapes, this modular approach, combined with extensive decoration capabilities, allows brands to achieve both speed-to-market and individuality in their packaging aesthetics.

HCP Ref: VK207/FL199

https://www.hcpackaging.com/product/14mm-tapered-tall-mascara-athenacap/

**Materials** 

Rod: PP

Cap: SAN Bottle: PP

Wiper: LDPE, NBR

| Profile |  |
|---------|--|
|---------|--|

Flared/Tapered