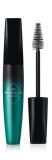

# 14mm Tapered Tall Mascara (Athena cap)

For brands looking to customise their choice of stock pack, this softly tapered bottle is available with many different caps. From simple and classic profiles to more directional and unusual cap shapes, this modular approach, combined with extensive decoration capabilities, allows brands to achieve both speed-to-market and individuality in their packaging aesthetics.

HCP Ref: VK207/FL199

https://www.hcpackaging.com/product/14mm-tapered-tall-mascara-athenacap/

**Materials** 

Rod: PP

Cap: SAN Bottle: PP

Wiper: LDPE, NBR





| Profile |  |
|---------|--|
|---------|--|

Flared/Tapered

## **Bottle Injection Process**

**IBM** 

#### **Dimensions**

Height: 123mm Diameter: 20mm

Neck Size: 14mm

### **Applicator Brush Options**

Fibre Brushes Plastic Brushes

### **OFC**

16.9ml

# **Manufacturing Location**

Europe