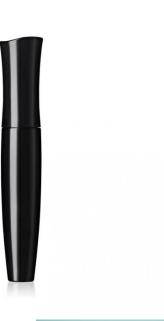

## 14mm Tapered Tall Mascara (Dune cap)

For brands looking to customise their choice of stock pack, this softly tapered bottle is available with many different caps. From simple and classic profiles to more directional and unusual cap shapes, this modular approach, combined with extensive decoration capabilities, allows brands to achieve both speed-to-market and individuality in their packaging aesthetics.

HCP Ref: VK186/FL199 https://www.hcpackaging.com/?post\_type=hcp\_product&p=784

**Plastic Brushes** 

| Profile                  | Dimensions                                         | OFC                    | Materials                                             |
|--------------------------|----------------------------------------------------|------------------------|-------------------------------------------------------|
| Flared/Tapered           | Height: 123mm<br>Diameter: 20mm<br>Neck Size: 14mm | 16.9ml                 | Wiper: LDPE, NBR<br>Rod: PP<br>Cap: SAN<br>Bottle: PP |
| Bottle Injection Process | Applicator Brush Options                           | Manufacturing Location |                                                       |
| IBM                      | Fibre Brushes                                      | Europe                 |                                                       |