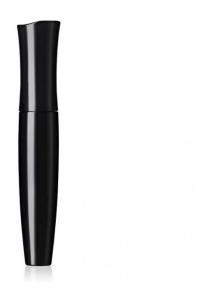

## 14mm Tapered Tall Waterproof Mascara (Dune cap)

For brands looking to customise their choice of stock pack, this softly tapered bottle is available with many different caps. From simple and classic profiles to more directional and unusual cap shapes, this modular approach, combined with extensive decoration capabilities, allows brands to achieve both speed-to-market and individuality in their packaging aesthetics.

HCP Ref: VK186/FL166

https://www.hcpackaging.com/?post\_type=hcp\_product&p=786

IBM

| Profile                  | Dimensions                                         | OFC                    | Materials                                               |
|--------------------------|----------------------------------------------------|------------------------|---------------------------------------------------------|
| Flared/Tapered           | Height: 123mm<br>Diameter: 20mm<br>Neck Size: 14mm | 16.9ml                 | Wiper: LDPE, NBR<br>Rod: PP<br>Cap: SAN<br>Bottle: PETP |
| Bottle Injection Process | Applicator Brush Options                           | Manufacturing Location |                                                         |