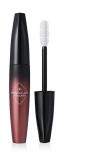

## 14mm Tapered Tall Mascara (Treble cap)

For brands looking to customise their choice of stock pack, this softly tapered bottle is available with many different caps. From simple and classic profiles to more directional and unusual cap shapes, this modular approach, combined with extensive decoration capabilities, allows brands to achieve both speed-to-market and individuality in their packaging aesthetics.