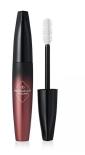

## 14mm Tapered Tall Mascara (Treble cap)

For brands looking to customise their choice of stock pack, this softly tapered bottle is available with many different caps. From simple and classic profiles to more directional and unusual cap shapes, this modular approach, combined with extensive decoration capabilities, allows brands to achieve both speed-to-market and individuality in their packaging aesthetics.

HCP Ref: VK199/FL199 https://www.hcpackaging.com/product/14mm-tapered-tall-mascara-treblecap/

| Profile                         | Dimensions                                         | OFC                    | Materials                                             |
|---------------------------------|----------------------------------------------------|------------------------|-------------------------------------------------------|
| Flared/Tapered                  | Height: 128mm<br>Diameter: 20mm<br>Neck Size: 14mm | 16.9ml                 | Wiper: LDPE, NBR<br>Rod: PP<br>Cap: SAN<br>Bottle: PP |
| <b>Bottle Injection Process</b> | Applicator Brush Options                           | Manufacturing Location |                                                       |
| IBM                             | Fibre Brushes<br>Plastic Brushes                   | Europe                 |                                                       |