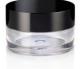

The Meridian Pots are a cohesive and flexible range of screw threaded pots suitable for powder, cream or gel formulations. Available in a range of sizes with capacities ranging from 5ml to 40ml (without sifters), the pots can be supplied with sifters and paper sealing discs. The jars can be moulded in transparent (SAN or PMMA) materials, while the closures can be colour moulded, UV sprayed or vacuum metallised. The Meridian Pot range fits perfectly with HCP's Fusion products, or can be used to compliment an existing or stand alone range of customer products.

## Materials

Round

Height: 20mm Diameter: 30.9mm 4ml (with sifter); 5.4ml (without sifter)

Single Wall Jar/Pot: SAN, PET Single Wall Cap: ABS+SAN (with

wad), PP

Loose Powder/Sifter: PP/R-PP Adhesive Paper Label Seal