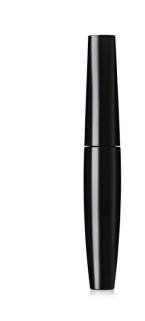

## 14mm Tapered Tall Mascara (Ellipse cap)

For brands looking to customise their choice of stock pack, this softly tapered bottle is available with many different caps. From simple and classic profiles to more directional and unusual cap shapes, this modular approach, combined with extensive decoration capabilities, allows brands to achieve both speed-to-market and individuality in their packaging aesthetics.

HCP Ref: VK178/FL199 https://www.hcpackaging.com/product/14mm-tapered-tall-mascara-ellipsecap/

| Profile                         | Dimensions                                         | OFC                    | Materials                                             |
|---------------------------------|----------------------------------------------------|------------------------|-------------------------------------------------------|
| Flared/Tapered                  | Height: 138mm<br>Diameter: 20mm<br>Neck Size: 14mm | 16.9ml                 | Wiper: LDPE, NBR<br>Rod: PP<br>Cap: SAN<br>Bottle: PP |
| <b>Bottle Injection Process</b> | Applicator Brush Options                           | Manufacturing Location |                                                       |
| IBM                             | Fibre Brushes<br>Plastic Brushes                   | Europe                 |                                                       |