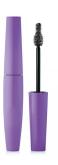

# 14mm Tapered Tall Waterproof Mascara (Ellipse cap)

For brands looking to customise their choice of stock pack, this softly tapered bottle is available with many different caps. From simple and classic profiles to more directional and unusual cap shapes, this modular approach, combined with extensive decoration capabilities, allows brands to achieve both speed-to-market and individuality in their packaging aesthetics.

HCP Ref: VK178/FL166

https://www.hcpackaging.com/?post\_type=hcp\_product&p=798

| Pr | Ot | ile |
|----|----|-----|
|----|----|-----|

Flared/Tapered

Height: 138mm Diameter: 20mm Neck Size: 14mm

**Dimensions** 