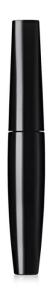

# 14mm Tapered Tall Waterproof Mascara (Ellipse cap)

For brands looking to customise their choice of stock pack, this softly tapered bottle is available with many different caps. From simple and classic profiles to more directional and unusual cap shapes, this modular approach, combined with extensive decoration capabilities, allows brands to achieve both speed-to-market and individuality in their packaging aesthetics.

HCP Ref: VK178/FL166

https://www.hcpackaging.com/?post\_type=hcp\_product&p=798

| Pr | Ot | ile |
|----|----|-----|
|----|----|-----|

Flared/Tapered

Height: 138mm Diameter: 20mm Neck Size: 14mm

**Dimensions** 