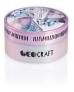

# **Meridian Pot (large)**

The Meridian Pots are a cohesive and flexible range of screw threaded pots suitable for powder, cream or gel formulations. Available in a range of sizes with capacities ranging from 5ml to 40ml (without sifters), the pots can be supplied with sifters (PP or PP/Mesh) or with paper sealing discs. The jars can be moulded in transparent (SAN or PMMA) materials, while the closures can be colour moulded, UV sprayed or vacuum metallised. The Meridian Pot range fits perfectly with HCP's Fusion products, or can be used to compliment an existing or stand alone range of customer products.

#### Profile

Round

#### Dimensions

Height: 28.4mm Diameter: 56.6mm

#### OFC

20.5ml (with sifter), 39.8ml (without sifter)

#### **Materials**

Single Wall Jar/Pot: SAN, PET Single Wall Cap: ABS+SAN (with wad), PP Loose Powder/Sifter: PP/R-PP, PP/R-PP/Mesh Adhesive Paper Label Seal