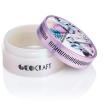

# **Meridian Pot (large)**

The Meridian Pots are a cohesive and flexible range of screw threaded pots suitable for powder, cream or gel formulations. Available in a range of sizes with capacities ranging from 5ml to 40ml (without sifters), the pots can be supplied with sifters (PP or PP/Mesh) or with paper sealing discs. The jars can be moulded in transparent (SAN or PMMA) materials, while the closures can be colour moulded, UV sprayed or vacuum metallised. The Meridian Pot range fits perfectly with HCP's Fusion products, or can be used to compliment an existing or stand alone range of customer products.

#### Profile

Round

#### Dimensions

Height: 28.4mm Diameter: 56.6mm

#### OFC

20.5ml (with sifter), 39.8ml (without sifter)

#### **Materials**

Single Wall Jar/Pot: SAN, PET Single Wall Cap: ABS+SAN (with wad), PP Loose Powder/Sifter: PP/R-PP, PP/R-PP/Mesh Adhesive Paper Label Seal