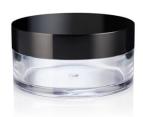

## **Meridian Pot (large)**

The Meridian Pots are a cohesive and flexible range of screw threaded pots suitable for powder, cream or gel formulations. Available in a range of sizes with capacities ranging from 5ml to 40ml (without sifters), the pots can be supplied with sifters (PP or PP/Mesh) or with paper sealing discs. The jars can be moulded in transparent (SAN or PMMA) materials, while the closures can be colour moulded, UV sprayed or vacuum metallised. The Meridian Pot range fits perfectly with HCP's Fusion products, or can be used to compliment an existing or stand alone range of customer products.

HCP Ref:

34C

https://www.hcpackaging.com/product/meridian-pot-large/

**Special Features** 

Loose Powder/Sifter

**Manufacturing Location** 

Asia

| Profile | Dimensions                         | OFC                                           | Materials                                                                                                                         |
|---------|------------------------------------|-----------------------------------------------|-----------------------------------------------------------------------------------------------------------------------------------|
| Round   | Height: 28.4mm<br>Diameter: 56.6mm | 20.5ml (with sifter), 39.8ml (without sifter) | Single Wall Jar/Pot: SAN Single Wall Cap: ABS+SAN (with wad) Loose Powder/Sifter: PP/R-PP, PP/R-PP/Mesh Adhesive Paper Label Seal |