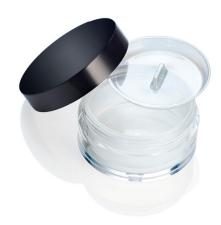

# **Meridian Mousse Pot**

The double-walled jar is a versatile choice for either skincare or colour cosmetic products such as mousse foundations. The double-wall construction adds a premium aesthetic while the cap can be extensively decoration to achieve any brand identity. The Meridian Mousse Pot can be supplied with a PS disc cover.

### **Special Features**

Double-walled Jar

Asia