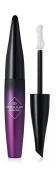

# 14mm Tapered Tall Mascara (Stiletto cap)

For brands looking to customise their choice of stock pack, this softly tapered bottle is available with many different caps. From simple and classic profiles to more directional and unusual cap shapes, this modular approach, combined with extensive decoration capabilities, allows brands to achieve both speed-to-market and individuality in their packaging aesthetics.

HCP Ref: VK116/FL199

https://www.hcpackaging.com/?post\_type=hcp\_product&p=800





| D | r۸ | fi | ما |
|---|----|----|----|
| М | ro | ш  | ıe |

Flared/Tapered

### **Bottle Injection Process**

**IBM** 

### **Dimensions**

Height: 141mm

Diameter: 20mm Neck Size: 14mm

### **Applicator Brush Options**

Fibre Brushes Plastic Brushes

### **OFC**

16.9ml

Rod: PP Cap: SAN Bottle: PP

**Materials** 

Wiper: LDPE, NBR

## **Manufacturing Location**

Europe