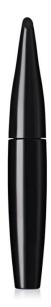

# 14mm Tapered Tall Mascara (Stiletto cap)

For brands looking to customise their choice of stock pack, this softly tapered bottle is available with many different caps. From simple and classic profiles to more directional and unusual cap shapes, this modular approach, combined with extensive decoration capabilities, allows brands to achieve both speed-to-market and individuality in their packaging aesthetics.

HCP Ref: VK116/FL199

https://www.hcpackaging.com/?post\_type=hcp\_product&p=800

| D | r۸ | fi | ما |
|---|----|----|----|
| М | ro | ш  | ıe |

Flared/Tapered