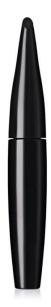

# 14mm Tapered Tall Mascara (Stiletto cap)

For brands looking to customise their choice of stock pack, this softly tapered bottle is available with many different caps. From simple and classic profiles to more directional and unusual cap shapes, this modular approach, combined with extensive decoration capabilities, allows brands to achieve both speed-to-market and individuality in their packaging aesthetics.

HCP Ref: VK116/FL199

https://www.hcpackaging.com/product/14mm-tapered-tall-mascara-stiletto-cap/

| Profile |  |
|---------|--|
|---------|--|

Flared/Tapered

## Dimensions

Height: 141mm Diameter: 20mm Neck Size: 14mm