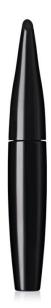

# 14mm Tapered Tall Waterproof Mascara (Stiletto cap)

For brands looking to customise their choice of stock pack, this softly tapered bottle is available with many different caps. From simple and classic profiles to more directional and unusual cap shapes, this modular approach, combined with extensive decoration capabilities, allows brands to achieve both speed-to-market and individuality in their packaging aesthetics.

HCP Ref: VK116/FL166

https://www.hcpackaging.com/?post\_type=hcp\_product&p=802

|   |    | c: |    |
|---|----|----|----|
| Р | ro | ТΙ | ıe |

Flared/Tapered