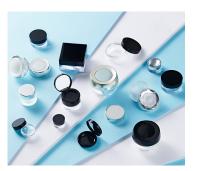

With four diameter options, the Cruz Pots are an ideal pack for a variety of product types such as lip gloss, eyeshadow, blusher, mousse formulations or mineral powders. These pots also have the option to include sifters (PP or PP/Mesh). The pot can be moulded in either transparent or opaque SAN or PMMA, with options for various spray finishes. With a modular approach, the Meridian cap with recess fits the Cruz Pot base to offer a diamond, mirror top-plate or other decorative options such as paper, gel, enamel and Zamac.

31S

https://www.hcpackaging.com/product/cruz-pot-medium/

| Profile | Dimensions |  |
|---------|------------|--|
|         |            |  |

Height: 25.9mm Diameter: 48.4mm