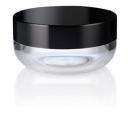

With four diameter options, the Cruz Pots are an ideal pack for a variety of product types such as lip gloss, eyeshadow, blusher, mousse formulations or mineral powders. These pots also have the option to include sifters (PP or PP/Mesh). The pot can be moulded in either transparent or opaque SAN or PMMA, with options for various spray finishes. With a modular approach, the Meridian cap with recess fits the Cruz Pot base to offer a diamond, mirror top-plate or other decorative options such as paper, gel, enamel and Zamac.

31S

https://www.hcpackaging.com/product/cruz-pot-medium/

| Profile | Dimensions |  |
|---------|------------|--|
|         |            |  |

Height: 25.9mm Diameter: 48.4mm

## **OFC**

9.3ml (with sifter); 22.8ml (without sifter)

## **Materials**

Single Wall Jar/Pot: SAN Single Wall Cap: ABS+SAN (with wad)

Loose Powder/Sifter: PP/R-PP,

PP/R-PP/Mesh

Adhesive Paper Label Seal

## Special Features Manufacturing Location

Loose Powder/Sifter

Round

Asia