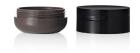

# **Cruz Double Level Pot (medium)**

The Double Level Cruz Pot is clever cylindrical pots that fit within the extensive Fusion Round stock range. The top section of the pot has a hinged opening feature and the lower section features a screw threaded twist-off pot with a curved profile. Both parts are fitted with high-quality mirrors and can be supplied with sifters (PP or PP/Mesh) in the base. These pots are suitable for a wide range of powder or solid colour cosmetics products.

HCP Ref: 31S Base / 30Y Double-Level Cap https://www.hcpackaging.com/product/double-level-cruz-pot/