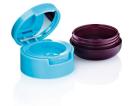

# **Cruz Double Level Pot (medium)**

The Double Level Cruz Pot is clever cylindrical pots that fit within the extensive Fusion Round stock range. The top section of the pot has a hinged opening feature and the lower section features a screw threaded twist-off pot with a curved profile. Both parts are fitted with high-quality mirrors and can be supplied with sifters (PP or PP/Mesh) in the base. These pots are suitable for a wide range of powder or solid colour cosmetics products.

HCP Ref: 31S Base / 30Y Double-Level Cap https://www.hcpackaging.com/product/double-level-cruz-pot/