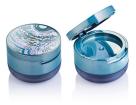

# **Cruz Double Level Pot (medium)**

The Double Level Cruz Pot is clever cylindrical pots that fit within the extensive Fusion Round stock range. The top section of the pot has a hinged opening feature and the lower section features a screw threaded twist-off pot with a curved profile. Both parts are fitted with high-quality mirrors and can be supplied with sifters (PP or PP/Mesh) in the base. These pots are suitable for a wide range of powder or solid colour cosmetics products.

HCP Ref: 31S Base / 30Y Double-Level Cap https://www.hcpackaging.com/product/double-level-cruz-pot/