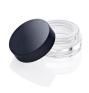

# Magni Pot (small/5ml)

The popular PETG Magni Pot is suitable for products in 5ml, 15ml and 30ml sizes; admired for the premium glass-like effect of its extra thick base. With great compatibility for skincare, foundation and waterproof formulations, these items come with a screw thread cap and can be supplied with PE or PET liners to suit different formulas.

## Profile

Round

## Dimensions

Height: 20.7mm Diameter: 36.6mm

**Manufacturing Location** 

OFC

#### **Materials**

Single Wall Jar/Pot: PETG Single Wall Cap: ABS (with wad)

#### **Special Features**

Thick-walled Jar

Asia