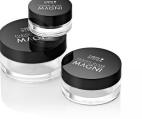

# Magni Pot (small/5ml)

The popular PETG Magni Pot is suitable for products in 5ml, 15ml and 30ml sizes; admired for the premium glass-like effect of its extra thick base. With great compatibility for skincare, foundation and waterproof formulations, these items come with a screw thread cap and can be supplied with PE or PET liners to suit different formulas.

## Profile

Round

## Dimensions

Height: 20.7mm Diameter: 36.6mm

**Manufacturing Location** 

OFC

#### **Materials**

Single Wall Jar/Pot: PETG Single Wall Cap: ABS (with wad)

#### **Special Features**

Thick-walled Jar

Asia