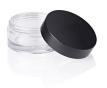

## Magni Pot (medium/15ml)

The popular PETG Magni Pot is suitable for products in 5ml, 15ml and 30ml sizes; admired for the premium glass-like effect of its extra thick base. With great compatibility for skincare, foundation and waterproof formulations, these items come with a screw thread cap and can be supplied with PE or PET liners to suit different formulas.

## Dimensions

Height: 26.3mm Diameter: 48.4mm

**Manufacturing Location** 

OFC

18ml

Materials

Single Wall Jar/Pot: PETG Single Wall Cap: ABS (with wad)

**Special Features** 

Thick-walled Jar

Asia