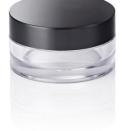

## Magni Pot (medium/15ml)

The popular PETG Magni Pot is suitable for products in 5ml, 15ml and 30ml sizes; admired for the premium glass-like effect of its extra thick base. With great compatibility for skincare, foundation and waterproof formulations, these items come with a screw thread cap and can be supplied with PE or PET liners to suit different formulas.

## Dimensions

Height: 26.3mm Diameter: 48.4mm

**Manufacturing Location** 

OFC

18ml

Materials

Single Wall Jar/Pot: PETG Single Wall Cap: ABS (with wad)

**Special Features** 

Thick-walled Jar

Asia