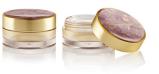

## Magni Pot (medium/15ml)

The popular PETG Magni Pot is suitable for products in 5ml, 15ml and 30ml sizes; admired for the premium glass-like effect of its extra thick base. With great compatibility for skincare, foundation and waterproof formulations, these items come with a screw thread cap and can be supplied with PE or PET liners to suit different formulas.

## Dimensions

Height: 26.3mm Diameter: 48.4mm

**Manufacturing Location** 

OFC

18ml

Materials

Single Wall Jar/Pot: PETG Single Wall Cap: ABS (with wad)

**Special Features** 

Thick-walled Jar

Asia