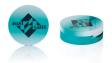

## **Fusion Round Hot Pot**

Cohesive with the aesthetic of the Fusion Round range, this pack has a wide, deep base that makes it suitable for hot poured or cream formulas. The base can be moulded in an opaque or transparent appearance, allowing for shade ID. The hinged one-piece cover has a finger recess opening and holds a full size mirror.

HCP Ref:

32D

12ml

https://www.hcpackaging.com/product/fusion-round-hot-pot-2/

| Profile | Dimensions | OFC | Materials |
|---------|------------|-----|-----------|
|         |            |     |           |

Round Height: 16mm
Diameter: 48.1mm

**Manufacturing Location** 

Mirror Asia

**Special Features** 

Mandiacturing Location

Single Wall Jar/Pot: SAN, PMMA Single Wall Cap: ABS+SAN