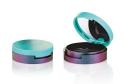

## **Fusion Round Hot Pot**

Cohesive with the aesthetic of the Fusion Round range, this pack has a wide, deep base that makes it suitable for hot poured or cream formulas. The base can be moulded in an opaque or transparent appearance, allowing for shade ID. The hinged one-piece cover has a finger recess opening and holds a full size mirror.

Round Height: 16mm
Diameter: 48.1mm

**Manufacturing Location** 

Mirror Asia

**Special Features** 

Mandiacturing Location

Single Wall Jar/Pot: SAN, PMMA Single Wall Cap: ABS+SAN