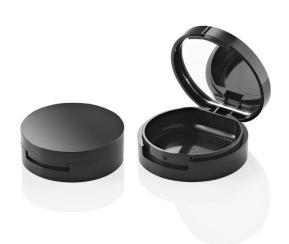

## **Fusion Round Hot Pot**

Cohesive with the aesthetic of the Fusion Round range, this pack has a wide, deep base that makes it suitable for hot poured or cream formulas. The base can be moulded in an opaque or transparent appearance, allowing for shade ID. The hinged one-piece cover has a finger recess opening and holds a full size mirror.

Round Height: 16mm
Diameter: 48.1mm

**Manufacturing Location** 

Mirror Asia

**Special Features** 

Mandiacturing Location

Single Wall Jar/Pot: SAN, PMMA Single Wall Cap: ABS+SAN