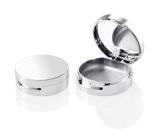

## **Fusion Round Hot Pot**

Cohesive with the aesthetic of the Fusion Round range, this pack has a wide, deep base that makes it suitable for hot poured or cream formulas. The base can be moulded in an opaque or transparent appearance, allowing for shade ID. The hinged one-piece cover has a finger recess opening and holds a full size mirror.

Round Height: 16mm
Diameter: 48.1mm

**Manufacturing Location** 

Mirror Asia

**Special Features** 

Mandiacturing Location

Single Wall Jar/Pot: SAN, PMMA Single Wall Cap: ABS+SAN