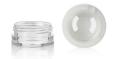

## **Powder Dial Pot (small)**

The Small Powder Dial Pot delivers a handy, single shot of powder into the removable base by dialling and shaking the sifter to release the product. Shake again to release as many doses as required - a clean and economical way to store and apply powder or mineral formulations. The clear SAN disc on the cap allows for shade ID and opportunity to add screen print or hot foil logos; further artwork can be applied around the edge of the pack. The Powder Dial Pot (small) is currently pilot tool only.