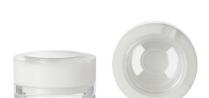

## **Powder Dial Pot (small)**

The Small Powder Dial Pot delivers a handy, single shot of powder into the removable base by dialling and shaking the sifter to release the product. Shake again to release as many doses as required - a clean and economical way to store and apply powder or mineral formulations. The clear SAN disc on the cap allows for shade ID and opportunity to add screen print or hot foil logos; further artwork can be applied around the edge of the pack. The Powder Dial Pot (small) is currently pilot tool only.