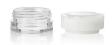

## **Powder Dial Pot (small)**

The Small Powder Dial Pot delivers a handy, single shot of powder into the removable base by dialling and shaking the sifter to release the product. Shake again to release as many doses as required - a clean and economical way to store and apply powder or mineral formulations. The clear SAN disc on the cap allows for shade ID and opportunity to add screen print or hot foil logos; further artwork can be applied around the edge of the pack. The Powder Dial Pot (small) is currently pilot tool only.