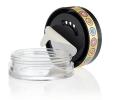

The Large Powder Dial Pot delivers a handy, single shot of powder into the removable base by dialling and shaking the sifter to release the product. Shake again to release as many doses as required - a clean and economical way to store and apply powder or mineral formulations. The clear SAN disc on the cap allows for shade ID and opportunity to add screen print or hot foil logos; further artwork can be applied around the edge of the