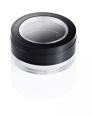

The Large Powder Dial Pot delivers a handy, single shot of powder into the removable base by dialling and shaking the sifter to release the product. Shake again to release as many doses as required - a clean and economical way to store and apply powder or mineral formulations. The clear SAN disc on the cap allows for shade ID and opportunity to add screen print or hot foil logos; further artwork can be applied around the edge of the

HCP Ref:

31Z

https://www.hcpackaging.com/product/large-powder-dial-pot/

|   |    | <b>c</b> :: | ۱. |
|---|----|-------------|----|
| г | ıo | ш           | е  |

Round

## **Dimensions**

Height: 27.52mm Diameter: 57.2mm

## **OFC**

16ml (without dial sifter), 14.5ml (with dial sifter)

## **Materials**

Single Wall Jar/Pot: SAN Single Wall Cap: ABS+SAN (with wad)

Loose Powder/Sifter: PP/R-PP Adhesive Paper Label Seal