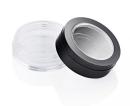

The Large Powder Dial Pot delivers a handy, single shot of powder into the removable base by dialling and shaking the sifter to release the product. Shake again to release as many doses as required - a clean and economical way to store and apply powder or mineral formulations. The clear SAN disc on the cap allows for shade ID and opportunity to add screen print or hot foil logos; further artwork can be applied around the edge of the

HCP Ref:

31Z

https://www.hcpackaging.com/product/large-powder-dial-pot/

|   |    | <b>c</b> :: | ۱. |
|---|----|-------------|----|
| г | ıo | ш           | е  |

Round

## **Dimensions**

Height: 27.52mm Diameter: 57.2mm

## **OFC**

16ml (without dial sifter), 14.5ml (with dial sifter)

## **Materials**

Single Wall Jar/Pot: SAN Single Wall Cap: ABS+SAN (with wad)

Loose Powder/Sifter: PP/R-PP Adhesive Paper Label Seal