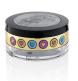

The Large Powder Dial Pot delivers a handy, single shot of powder into the removable base by dialling and shaking the sifter to release the product. Shake again to release as many doses as required - a clean and economical way to store and apply powder or mineral formulations. The clear SAN disc on the cap allows for shade ID and opportunity to add screen print or hot foil logos; further artwork can be applied around the edge of the

HCP Ref:

31Z

https://www.hcpackaging.com/product/large-powder-dial-pot/

|   |    | <b>c</b> :: | ۱. |
|---|----|-------------|----|
| г | ıo | ш           | е  |

Round

## **Dimensions**

Height: 27.52mm Diameter: 57.2mm

## **OFC**

16ml (without dial sifter), 14.5ml (with dial sifter)

## **Materials**

Single Wall Jar/Pot: SAN Single Wall Cap: ABS+SAN (with wad)

Loose Powder/Sifter: PP/R-PP Adhesive Paper Label Seal

## **Special Features**

**Manufacturing Location** 

Loose Powder/Sifter

Asia