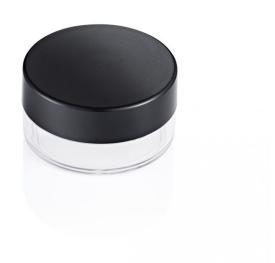

# **Loose Powder Pot**

The 40ml Loose Powder Pot with sifter sits perfectly as a line extension to the Meridian Jar range or also fits perfectly with HCP's Fusion, Radii, Radical or Cool ranges. The pot is is available in PS or SAN and supplied with or without a 'loose powder' sifter. The sifter has a printed sealing label applied to it for added customer security and convenience. The ABS cap surface finish is matt from the mould and supplied with a PE liner to ensure a secure seal to the pack. A gloss surface finish on the cap can be achieved with an added spray coating.