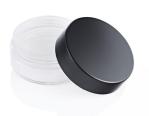

# **Loose Powder Pot**

The 40ml Loose Powder Pot with sifter sits perfectly as a line extension to the Meridian Jar range or also fits perfectly with HCP's Fusion, Radii, Radical or Cool ranges. The pot is is available in PS or SAN and supplied with or without a 'loose powder' sifter. The sifter has a printed sealing label applied to it for added customer security and convenience. The ABS cap surface finish is matt from the mould and supplied with a PE liner to ensure a secure seal to the pack. A gloss surface finish on the cap can be achieved with an added spray coating.