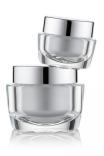

A unique and innovative skincare jar specifically designed for prestige and luxury products, the Luxe Jar has a heavy walled outer jar in 'glass-like' PMMA, with an oval shoulder to round base profile. The thick-walled outer jar is injection moulded in PMMA with a PP inner jar and PP disc. The round closure is injection moulded in ABS with a PE liner. The round plastic cap can be metallised or sprayed to achieve a luxury aesthetic. The Luxe Jar can be extensively decorated including internal spraying and external labelling. The Luxe Jar is available in 15ml and 50ml sizes.

## **Dimensions**

Height: 40mm Diameter: Ø49.41mm OFC 18.6ml

## Materials

Double Wall Jar/Pot: Inner Jar: PP, Inner Jar: R-PP, Outer Jar: PMMA Single Wall Cap: ABS (with wad)

Shive/Cover Disc: PP