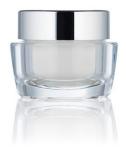

A unique and innovative skincare jar specifically designed for prestige and luxury products, the Luxe Jar has a heavy walled outer jar in 'glass-like' PMMA, with an oval shoulder to round base profile. The thick-walled outer jar is injection moulded in PMMA with a PP inner jar and PP disc. The round closure is injection moulded in ABS with a PE liner. The round plastic cap can be metallised or sprayed to achieve a luxury aesthetic. The Luxe Jar can be extensively decorated including internal spraying and external labelling. The Luxe Jar is available in 15ml and 50ml sizes.

## **Dimensions**

Height: 40mm Diameter: Ø49.41mm OFC 18.6ml

## Materials

Double Wall Jar/Pot: Inner Jar: PP, Inner Jar: R-PP, Outer Jar: PMMA Single Wall Cap: ABS (with wad)

Shive/Cover Disc: PP

## Special Features Manufacturing Location

Thick-walled Jar Double-walled Jar Asia