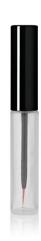

The Eye Definer is available with an ABS cap, ideal for a variety of decoration techniques such as metallising and spray finishing. The cap is available with two different heights.

HCP Ref: 07716

https://www.hcpackaging.com/product/10mm-eye-definer-plastic-cap/