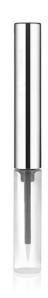

## 10mm Eye Definer (tall aluminium cap)

For dramatic profile, this pack has an elongated aluminium cap to aid dexterity during application; essential when creating precise lines and flicks.

HCP Ref: 07942

https://www.hcpackaging.com/?post\_type=hcp\_product&p=9235

| Pr | ofi | le |
|----|-----|----|
|----|-----|----|

Round/Cylindrical

Diameter: 13mm Neck Size: 10mm

Height: 116mm

**Dimensions** 

**OFC** 

4.6ml

**Materials** 

Wiper: BUNA Rod: POM

Cap: ALUMINIUM (outer) Bottle: PP, HDPE