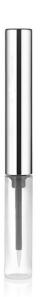

## 10mm Eye Definer (tall aluminium cap)

For dramatic profile, this pack has an elongated aluminium cap to aid dexterity during application; essential when creating precise lines and flicks.

HCP Ref: 07942

https://www.hcpackaging.com/product/10mm-eye-definer-tall-al-cap/

| Profile                  | Dimensions                                         | OFC                    | Materials                                                             |
|--------------------------|----------------------------------------------------|------------------------|-----------------------------------------------------------------------|
| Round/Cylindrical        | Height: 116mm<br>Diameter: 13mm<br>Neck Size: 10mm | 4.6ml                  | Wiper: BUNA<br>Rod: POM<br>Cap: ALUMINIUM (outer)<br>Bottle: PP, HDPE |
| Bottle Injection Process | Applicator Brush Options                           | Manufacturing Location |                                                                       |
| IBM                      | Tufted Brushes<br>Flocked Tip<br>Linear Nylon Tip  | China                  |                                                                       |