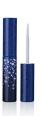

## 10mm Eye Revealer (aluminium cap)

The Eye Revealer is a classic cylindrical pack with a slim, elegant profile. Available with a variety of different cap height options (17.5mm/24mm/29mm/32mm/37mm), the tip is ideal for a soft eyeliner look.

HCP Ref:

560

https://www.hcpackaging.com/product/10mm-eye-revealer-al-cap/

IBM

| Profile                         | Dimensions                                                                                 | OFC                    | Materials                                         |
|---------------------------------|--------------------------------------------------------------------------------------------|------------------------|---------------------------------------------------|
| Round/Cylindrical               | Height: 62.5mm / 68.5mm / 73.5mm<br>/ 76.5mm / 81.5mm<br>Diameter: 14mm<br>Neck Size: 10mm | 4.3ml                  | Wiper: BUNA<br>Rod: POM<br>Cap: AL<br>Bottle: PET |
| <b>Bottle Injection Process</b> | Applicator Brush Options                                                                   | Manufacturing Location |                                                   |