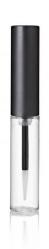

## 10mm Eye Revealer (aluminium cap)

The Eye Revealer is a classic cylindrical pack with a slim, elegant profile. Available with a variety of different cap height options (17.5mm/24mm/29mm/32mm/37mm), the tip is ideal for a soft eyeliner look.

HCP Ref:

560

https://www.hcpackaging.com/product/10mm-eye-revealer-al-cap/

IBM

| Profile                         | Dimensions                                                                                 | OFC                    | Materials                                         |
|---------------------------------|--------------------------------------------------------------------------------------------|------------------------|---------------------------------------------------|
| Round/Cylindrical               | Height: 62.5mm / 68.5mm / 73.5mm<br>/ 76.5mm / 81.5mm<br>Diameter: 14mm<br>Neck Size: 10mm | 4.3ml                  | Wiper: BUNA<br>Rod: POM<br>Cap: AL<br>Bottle: PET |
| <b>Bottle Injection Process</b> | Applicator Brush Options                                                                   | Manufacturing Location |                                                   |