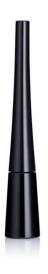

An alternative to the classic cylindrical pack, the cone eyeliner has a dramatic conical profile and exaggerated cap-to-bottle proportions. The tapered cap gives comfortable and precise application, is ideal for creating neat eyeliner flicks.

HCP Ref: 60B

https://www.hcpackaging.com/product/10mm-cone-eyeliner/

| Profile                         | Dimensions                                         | OFC                    | Materials                                         |
|---------------------------------|----------------------------------------------------|------------------------|---------------------------------------------------|
| Other                           | Height: 101mm<br>Diameter: 17mm<br>Neck Size: 10mm | 6ml                    | Wiper: LDPE<br>Rod: PP<br>Cap: ABS<br>Bottle: PET |
| <b>Bottle Injection Process</b> | <b>Applicator Brush Options</b>                    | Manufacturing Location |                                                   |
| IBM                             | Linear Nylon Tip                                   | Asia                   |                                                   |