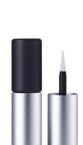

## 10mm Double Ended Eyeliner

This double-ended pack are ideal for multi-formula products. The pack is compatible with the wide choice of applicators from HCP Germany, to optimise pack with a perfect pairing of applicator and formula to achieve the desired make-up look.

HCP Ref: ZW314/FL131

https://www.hcpackaging.com/?post\_type=hcp\_product&p=9652

| Profile           | Dimensions      | OFC   | Materials                          |
|-------------------|-----------------|-------|------------------------------------|
| Round/Cylindrical | Height: 80mm    | 3.2ml | Wiper: LDPE                        |
|                   | Diameter: 14mm  |       | Rod: PP                            |
|                   | Neck Size: 10mm |       | Cap: ALUMINIUM (outer) Bottle: PET |