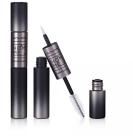

# 10mm Double Ended Eyeliner & Mascara

This double-ended pack are ideal for multi-formula products. The pack is compatible with the wide choice of applicators from HCP Germany, to optimise pack with a perfect pairing of applicator and formula to achieve the desired make-up look.

#### Dimensions

Height: 100mm Diameter: 14mm Neck Size: 10mm

**Applicator Brush Options** 