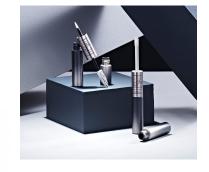

# 10mm Double Ended Eyeliner & Mascara

This double-ended pack are ideal for multi-formula products. The pack is compatible with the wide choice of applicators from HCP Germany, to optimise pack with a perfect pairing of applicator and formula to achieve the desired make-up look.

#### Dimensions

Height: 100mm Diameter: 14mm Neck Size: 10mm

**Applicator Brush Options** 