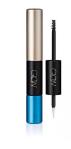

# 10mm Double Ended Eyeliner & Mascara

This double-ended pack are ideal for multi-formula products. The pack is compatible with the wide choice of applicators from HCP Germany, to optimise pack with a perfect pairing of applicator and formula to achieve the desired make-up look.

#### Dimensions

Height: 100mm Diameter: 14mm Neck Size: 10mm

**Applicator Brush Options** 