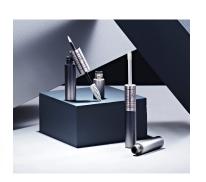

# 10mm Double Ended Eyeliner & Mascara

This double-ended pack are ideal for multi-formula products. The pack is compatible with the wide choice of applicators from HCP Germany, to optimise pack with a perfect pairing of applicator and formula to achieve the desired make-up look.

HCP Ref:

ZW314/FL131/FL126

https://www.hcpackaging.com/product/10mm-double-ended-eyeliner-mascara/

| P | r٥ | fi | l۵ |
|---|----|----|----|
|   | ıv |    | ıc |

Round/Cylindrical

#### **Dimensions**

Height: 100mm Diameter: 14mm Neck Size: 10mm

#### **OFC**

3.2ml / 5ml

#### **Materials**

Wiper: LDPE Rod: PP Bottle: PET

Middle Connector: Aluminium