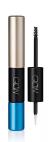

# 10mm Double Ended Eyeliner & Mascara

This double-ended pack are ideal for multi-formula products. The pack is compatible with the wide choice of applicators from HCP Germany, to optimise pack with a perfect pairing of applicator and formula to achieve the desired make-up look.

HCP Ref:

ZW314/FL131/FL126

https://www.hcpackaging.com/product/10mm-double-ended-eyeliner-mascara/







| P | r٥ | fi | l۵ |
|---|----|----|----|
|   | ıv |    | ıc |

Round/Cylindrical

#### **Dimensions**

Height: 100mm Diameter: 14mm Neck Size: 10mm

#### **OFC**

3.2ml / 5ml

#### **Materials**

Wiper: LDPE Rod: PP Bottle: PET

Middle Connector: Aluminium

## **Bottle Injection Process**

IBM

## **Applicator Brush Options**

Tufted Brushes Flocked Tip Linear Nylon Tip

### **Manufacturing Location**

Europe