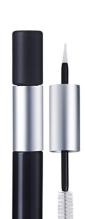

# 10mm Double Ended Eyeliner & Mascara

This double-ended pack are ideal for multi-formula products. The pack is compatible with the wide choice of applicators from HCP Germany, to optimise pack with a perfect pairing of applicator and formula to achieve the desired make-up look.

HCP Ref:

ZW314/FL131/FL126

https://www.hcpackaging.com/product/10mm-double-ended-eyeliner-mascara/

| P | r٥ | fi | l۵ |
|---|----|----|----|
|   | ıv |    | ıc |

Round/Cylindrical

#### **Dimensions**

Height: 100mm Diameter: 14mm Neck Size: 10mm

#### **OFC**

3.2ml / 5ml

#### **Materials**

Wiper: LDPE Rod: PP Bottle: PET

Middle Connector: Aluminium