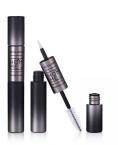

# 10mm Double Ended Eyeliner & Mascara

This double-ended pack are ideal for multi-formula products. The pack is compatible with the wide choice of applicators from HCP Germany, to optimise pack with a perfect pairing of applicator and formula to achieve the desired make-up look.

HCP Ref:

ZW314/FL131/FL126

https://www.hcpackaging.com/product/10mm-double-ended-eyeliner-mascara/

| P | r٥ | fi | l۵ |
|---|----|----|----|
|   | ıv |    | ıc |

Round/Cylindrical

#### **Dimensions**

Height: 100mm Diameter: 14mm Neck Size: 10mm

#### **OFC**

3.2ml / 5ml

#### **Materials**

Wiper: LDPE Rod: PP Bottle: PET

Middle Connector: Aluminium