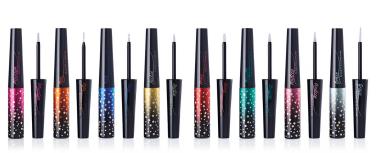

This mini eyeliner can be paired with four different cap options to best suit a brand's aesthetic. A variety of tips are available to achieve the desired make-up look.

HCP Ref:

VK188/FL126 (PET) | VK188/FL231 (PP)

## **Applicator Brush Options**

Tufted Brushes Flocked Tip Linear Nylon Tip