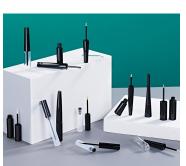

This mini eyeliner can be paired with four different cap options to best suit a brand's aesthetic. A variety of tips are available to achieve the desired make-up look.

HCP Ref:

VK188/FL126 (PET) | VK188/FL231 (PP)