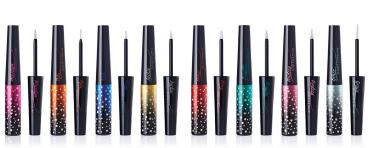

This mini eyeliner can be paired with four different cap options to best suit a brand's aesthetic. A variety of tips are available to achieve the desired make-up look.

HCP Ref:

VK188/FL126 (PET) | VK188/FL231 (PP)

### **Applicator Brush Options**

Tufted Brushes Flocked Tip Linear Nylon Tip