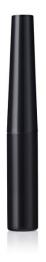

This mini eyeliner can be paired with four different cap options to best suit a brand's aesthetic. A variety of tips are available to achieve the desired make-up look.

HCP Ref:

VK188/FL126 (PET) | VK188/FL231 (PP)

#### **Dimensions**

Height: 98mm Diameter: 14mm Neck Size: 10mm

### **OFC**

5ml

### **Materials**

Wiper: LDPE Rod: PP Cap: SAN Bottle: PET, PP